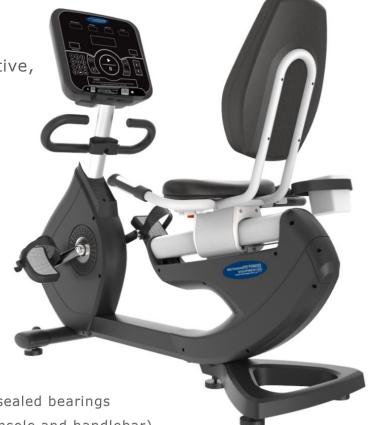

## MF-8800 Recumbent Bike

Our user-friendly recumbent bike is self-intuitive, has several programs, and one-button quick start.

The small footprint allows you to maximize the space in your facility while its ergonomic design attracts users.

## **TECHNICAL SPECIFICATIONS**

• Power source: Self-generating power system

Crank: 3-piece forged steel crank system with sealed bearings

• Resistance Levels: 1-26 (dual adjustment in console and handlebar)

Workload range: 20-400 Watts

Pedals: Dual sided and weighted with integrated ratcheting strap

 Seat: Ergonomic with several position settings (lever under the seat)

• Heart rate monitor: Contact and polar compatible

• Console: Large high-brightness LED display

 Readouts: Time, Distance, Program, Heart Rate, Calories, Resistance, Speed, RPM

Accessories: Bottle holder and phone holder

Maximum user weight: 400 lbs

Portability: 2 front transport wheels

Machine Weight: 207 lbs

• Footprint: 1650 mm x 700 mm x 1370 mm (65" x 27" x 54")