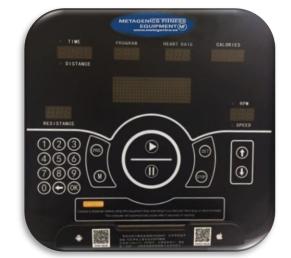

• Console: Large high-brightness LED display

 Readouts: Time, Distance, Program, Heart Rate, Calories, Resistance, Speed, RPM

Accessories: Bottle holder and phone holder

Maximum user weight: 400 lbs

Portability: 2 front transport wheels