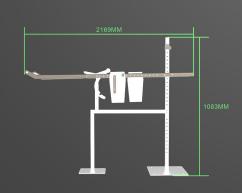

#### OUTDOOR STRENGTH EQUIPMENT

THE CONCEPT USED ON THE OUTDOOR MACHINES TO ACHIEVE ADJUSTABLE RESISTANCE LOAD IS BASED ON TWO BLOCKS OF STEEL THAT ROLL ALONG A MARKED STEEL TUBE AND WHEN MOVED BACK AND FORTH, WILL PROVIDE USERS WITH RESISTANCE FROM 10 LBS TO 200 LBS AND 250 LBS FOR THE SQUAT PRESS WITHOUT THE NEED OF USING PULLEYS. CABLES AND CONVENTIONAL STACKS THAT ARE NOT SUITABLE FOR OUTDOORS.



WWW.METAGENICS.CA

THE STEEL FRAME HAS WATERPROOF AND ANTICORROSION GALVANIZED HOT PAINT APPLIED TO MAKE IT SUITABLE FOR OUTDOOR AND ALL WEATHER CONDITIONS.

METAGENICS FITNESS INC. 4640 CAULFEILD DRIVE. WEST VANCOUVER, BRITISH COLUMBIA. V7W1E8 CANADA.







### LAT PULL DOWN





# SHOULDER PRESS







## TRICEP CURL







# SQUAT PRESS