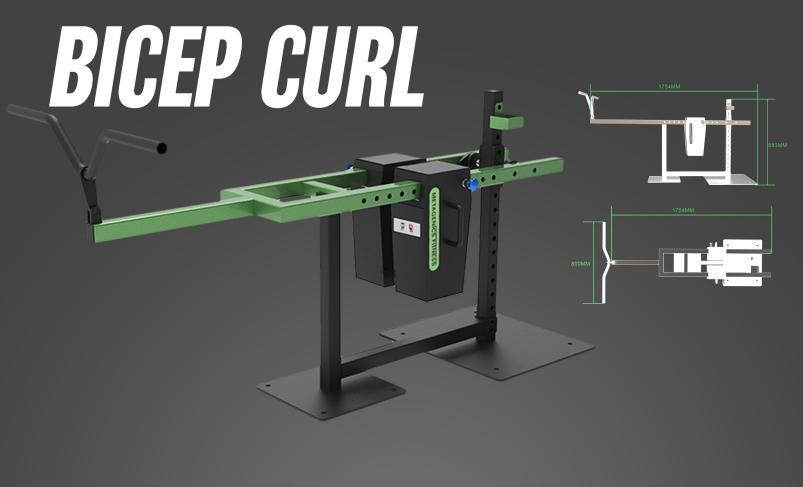

#### OUTDOOR STRENGTH EQUIPMENT

THE CONCEPT USED ON THE OUTDOOR MACHINES TO ACHIEVE ADJUSTABLE RESISTANCE LOAD IS BASED ON TWO BLOCKS OF STEEL THAT ROLL ALONG A MARKED STEEL TUBE AND WHEN MOVED BACK AND FORTH, WILL PROVIDE USERS WITH RESISTANCE FROM 10 LBS TO 200 LBS AND 250 LBS FOR THE SQUAT PRESS WITHOUT THE NEED OF USING PULLEYS. CABLES AND CONVENTIONAL STACKS THAT ARE NOT SUITABLE FOR OUTDOORS.