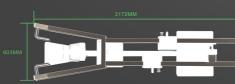

#### OUTDOOR STRENGTH EQUIPMENT

THE CONCEPT USED ON THE OUTDOOR MACHINES TO ACHIEVE ADJUSTABLE RESISTANCE LOAD IS BASED ON TWO BLOCKS OF STEEL THAT ROLL ALONG A MARKED STEEL TUBE AND WHEN MOVED BACK AND FORTH, WILL PROVIDE USERS WITH RESISTANCE FROM 10 LBS TO 200 LBS AND 250 LBS FOR THE SQUAT PRESS WITHOUT THE NEED OF USING PULLEYS. CABLES AND CONVENTIONAL STACKS THAT ARE NOT SUITABLE FOR OUTDOORS.