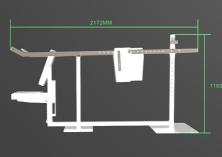

#### OUTDOOR STRENGTH EQUIPMENT

THE CONCEPT USED ON THE OUTDOOR MACHINES TO ACHIEVE ADJUSTABLE RESISTANCE LOAD IS BASED ON TWO BLOCKS OF STEEL THAT ROLL ALONG A MARKED STEEL TUBE AND WHEN MOVED BACK AND FORTH, WILL PROVIDE USERS WITH RESISTANCE FROM 10 LBS TO 200 LBS AND 250 LBS FOR THE SQUAT PRESS WITHOUT THE NEED OF USING PULLEYS. CABLES AND CONVENTIONAL STACKS THAT ARE NOT SUITABLE FOR OUTDOORS.