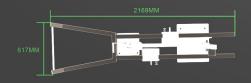

#### OUTDOOR STRENGTH EQUIPMENT

THE CONCEPT USED ON THE OUTDOOR MACHINES TO ACHIEVE ADJUSTABLE RESISTANCE LOAD IS BASED ON TWO BLOCKS OF STEEL THAT ROLL ALONG A MARKED STEEL TUBE AND WHEN MOVED BACK AND FORTH, WILL PROVIDE USERS WITH RESISTANCE FROM 10 LBS TO 200 LBS AND 250 LBS FOR THE SQUAT PRESS WITHOUT THE NEED OF USING PULLEYS. CABLES AND CONVENTIONAL STACKS THAT ARE NOT SUITABLE FOR OUTDOORS.



WWW.METAGENICS.CA

THE STEEL FRAME HAS WATERPROOF AND ANTICORROSION GALVANIZED HOT PAINT APPLIED TO MAKE IT SUITABLE FOR OUTDOOR AND ALL WEATHER CONDITIONS.

METAGENICS FITNESS INC. 4640 CAULFEILD DRIVE. WEST VANCOUVER, BRITISH COLUMBIA. V7W1E8 CANADA.







### LAT PULL DOWN





# SHOULDER PRESS







## TRICEP CURL







# SQUAT PRESS