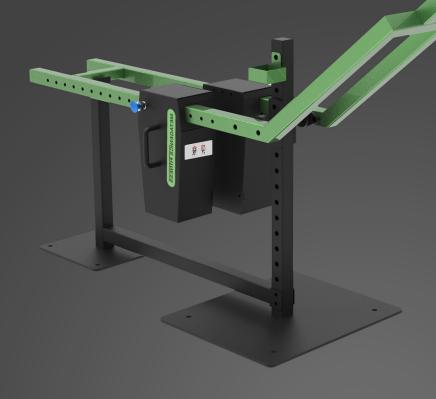

#### OUTDOOR STRENGTH EQUIPMENT

THE CONCEPT USED ON THE OUTDOOR MACHINES TO ACHIEVE ADJUSTABLE RESISTANCE LOAD IS BASED ON TWO BLOCKS OF STEEL THAT ROLL ALONG A MARKED STEEL TUBE AND WHEN MOVED BACK AND FORTH, WILL PROVIDE USERS WITH RESISTANCE FROM 10 LBS TO 200 LBS AND 250 LBS FOR THE SQUAT PRESS WITHOUT THE NEED OF USING PULLEYS. CABLES AND CONVENTIONAL STACKS THAT ARE NOT SUITABLE FOR OUTDOORS.



WWW.METAGENICS.CA

THE STEEL FRAME HAS WATERPROOF AND ANTICORROSION GALVANIZED HOT PAINT APPLIED TO MAKE IT SUITABLE FOR OUTDOOR AND ALL WEATHER CONDITIONS.

METAGENICS FITNESS INC. 4640 CAULFEILD DRIVE. WEST VANCOUVER, BRITISH COLUMBIA. V7W1E8 CANADA.







### LAT PULL DOWN





# SHOULDER PRESS







## TRICEP CURL







# SQUAT PRESS