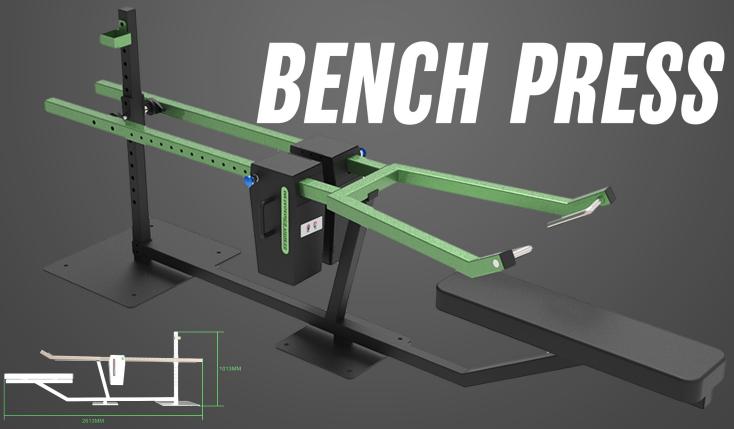

#### OUTDOOR STRENGTH EQUIPMENT

THE CONCEPT USED ON THE OUTDOOR MACHINES TO ACHIEVE ADJUSTABLE RESISTANCE LOAD IS BASED ON TWO BLOCKS OF STEEL THAT ROLL ALONG A MARKED STEEL TUBE AND WHEN MOVED BACK AND FORTH, WILL PROVIDE USERS WITH RESISTANCE FROM 10 LBS TO 200 LBS AND 250 LBS FOR THE SQUAT PRESS WITHOUT THE NEED OF USING PULLEYS. CABLES AND CONVENTIONAL STACKS THAT ARE NOT SUITABLE FOR OUTDOORS.