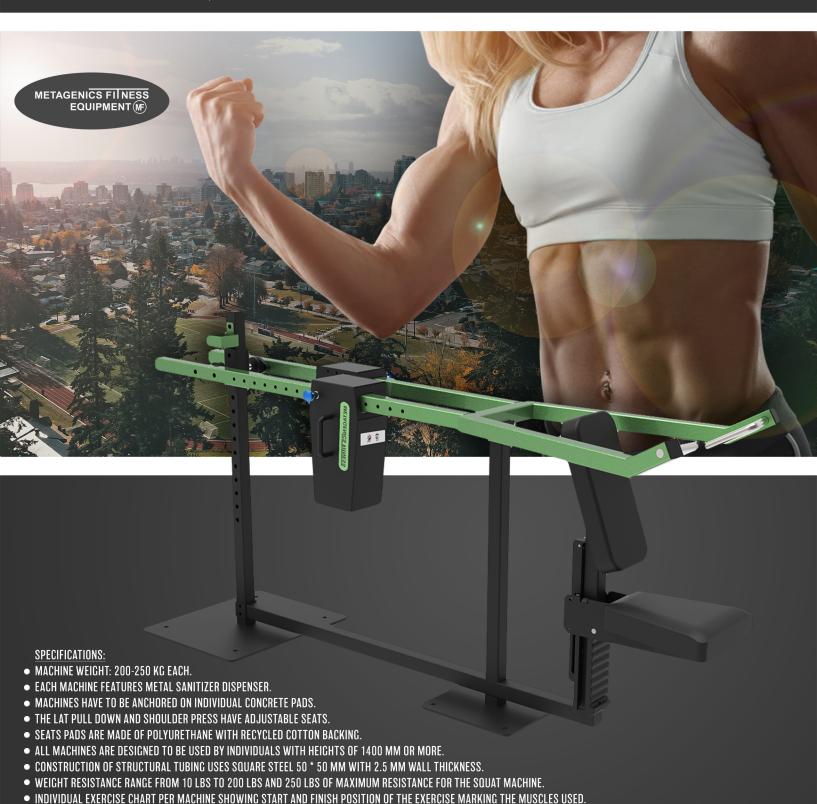

#### OUTDOOR STRENGTH EQUIPMENT

THE CONCEPT USED ON THE OUTDOOR MACHINES TO ACHIEVE ADJUSTABLE RESISTANCE LOAD IS BASED ON TWO BLOCKS OF STEEL THAT ROLL ALONG A MARKED STEEL TUBE AND WHEN MOVED BACK AND FORTH, WILL PROVIDE USERS WITH RESISTANCE FROM 10 LBS TO 200 LBS AND 250 LBS FOR THE SQUAT PRESS WITHOUT THE NEED OF USING PULLEYS. CABLES AND CONVENTIONAL STACKS THAT ARE NOT SUITABLE FOR OUTDOORS.