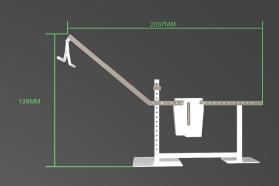

#### OUTDOOR STRENGTH EQUIPMENT

THE CONCEPT USED ON THE OUTDOOR MACHINES TO ACHIEVE ADJUSTABLE RESISTANCE LOAD IS BASED ON TWO BLOCKS OF STEEL THAT ROLL ALONG A MARKED STEEL TUBE AND WHEN MOVED BACK AND FORTH, WILL PROVIDE USERS WITH RESISTANCE FROM 10 LBS TO 200 LBS AND 250 LBS FOR THE SQUAT PRESS WITHOUT THE NEED OF USING PULLEYS. CABLES AND CONVENTIONAL STACKS THAT ARE NOT SUITABLE FOR OUTDOORS.



WWW.METAGENICS.CA

THE STEEL FRAME HAS WATERPROOF AND ANTICORROSION GALVANIZED HOT PAINT APPLIED TO MAKE IT SUITABLE FOR OUTDOOR AND ALL WEATHER CONDITIONS.

METAGENICS FITNESS INC. 4640 CAULFEILD DRIVE. WEST VANCOUVER, BRITISH COLUMBIA. V7W1E8 CANADA.







### LAT PULL DOWN





# SHOULDER PRESS







## TRICEP CURL







# SQUAT PRESS