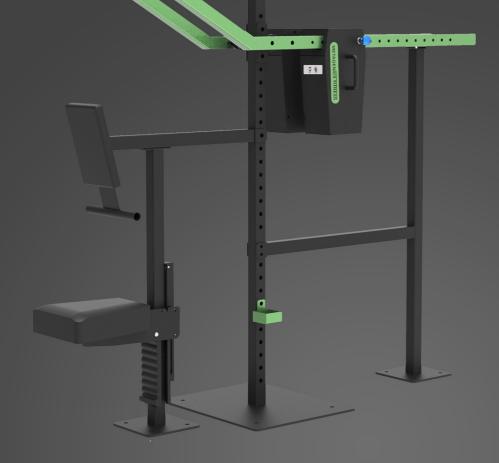

#### OUTDOOR STRENGTH EQUIPMENT

THE CONCEPT USED ON THE OUTDOOR MACHINES TO ACHIEVE ADJUSTABLE RESISTANCE LOAD IS BASED ON TWO BLOCKS OF STEEL THAT ROLL ALONG A MARKED STEEL TUBE AND WHEN MOVED BACK AND FORTH, WILL PROVIDE USERS WITH RESISTANCE FROM 10 LBS TO 200 LBS AND 250 LBS FOR THE SQUAT PRESS WITHOUT THE NEED OF USING PULLEYS. CABLES AND CONVENTIONAL STACKS THAT ARE NOT SUITABLE FOR OUTDOORS.



WWW.METAGENICS.CA

THE STEEL FRAME HAS WATERPROOF AND ANTICORROSION GALVANIZED HOT PAINT APPLIED TO MAKE IT SUITABLE FOR OUTDOOR AND ALL WEATHER CONDITIONS.

METAGENICS FITNESS INC. 4640 CAULFEILD DRIVE. WEST VANCOUVER, BRITISH COLUMBIA. V7W1E8 CANADA.







### LAT PULL DOWN





# SHOULDER PRESS







## TRICEP CURL







# SQUAT PRESS