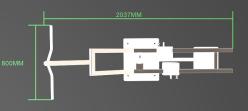

#### OUTDOOR STRENGTH EQUIPMENT

THE CONCEPT USED ON THE OUTDOOR MACHINES TO ACHIEVE ADJUSTABLE RESISTANCE LOAD IS BASED ON TWO BLOCKS OF STEEL THAT ROLL ALONG A MARKED STEEL TUBE AND WHEN MOVED BACK AND FORTH, WILL PROVIDE USERS WITH RESISTANCE FROM 10 LBS TO 200 LBS AND 250 LBS FOR THE SQUAT PRESS WITHOUT THE NEED OF USING PULLEYS. CABLES AND CONVENTIONAL STACKS THAT ARE NOT SUITABLE FOR OUTDOORS.



WWW.METAGENICS.CA

THE STEEL FRAME HAS WATERPROOF AND ANTICORROSION GALVANIZED HOT PAINT APPLIED TO MAKE IT SUITABLE FOR OUTDOOR AND ALL WEATHER CONDITIONS.

METAGENICS FITNESS INC. 4640 CAULFEILD DRIVE. WEST VANCOUVER, BRITISH COLUMBIA. V7W1E8 CANADA.







### LAT PULL DOWN





# SHOULDER PRESS







## TRICEP CURL







# SQUAT PRESS