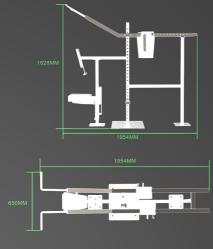

#### OUTDOOR STRENGTH EQUIPMENT

THE CONCEPT USED ON THE OUTDOOR MACHINES TO ACHIEVE ADJUSTABLE RESISTANCE LOAD IS BASED ON TWO BLOCKS OF STEEL THAT ROLL ALONG A MARKED STEEL TUBE AND WHEN MOVED BACK AND FORTH, WILL PROVIDE USERS WITH RESISTANCE FROM 10 LBS TO 200 LBS AND 250 LBS FOR THE SQUAT PRESS WITHOUT THE NEED OF USING PULLEYS. CABLES AND CONVENTIONAL STACKS THAT ARE NOT SUITABLE FOR OUTDOORS.