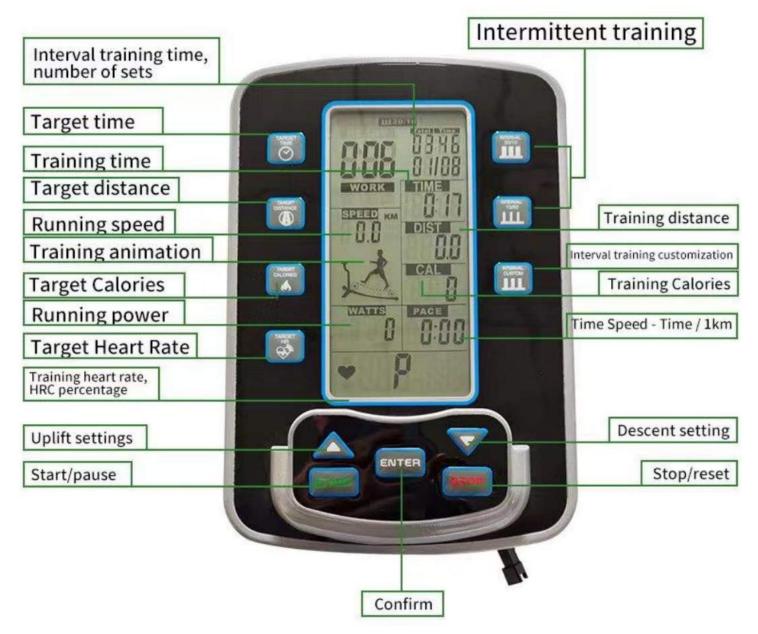

## **Function introduction:**

1. It has 3 sports modes: MANUAL, INTERVAL and TARGET. 3 shortcut movement keys in intermittent mode and 4 shortcut movement keys in target mode.

2. Pressing UP, DOWN and ENTER to set the console after selecting the entry mode. During the exercise, Users can press the START button to pause and start, and STOP button to end.

3. Fitness monitoring parameters: Time / Distance/ Calorie / Power / Step speed / Speed / Heart rate percentage / Heart rate and etc.

4. Heart rate connection: Adopting 5.3K wireless heart rate chest strap