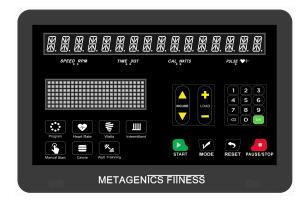

## MF-9005TP Elliptical

21.5" touch i-console

21.5" LED console

## Specifications:

- Power Source: 110 volts / 15 amps for 21.5" touch console and LED console. LED Console self-propelled has no incline.
- Console output: speed, RPM, time, distance, calories, watts and pulse.
- Touch screen console: WIFI-i-console: Kinomap, Youtube, Spotify, Facebook, Instagram, 400 meters lap,etc.
- Programs: Quick start, interval, map your route, constant power, 12 program profile, H.R. control.
- Resistance: 32 levels. Maximum power output: 350 watts. Stride length: 21". Incline range: 0-10 degrees only when the unit is plugged to 110 volts/15 Amps. Self-propelled LED has no incline feature.
- Features: tablet & phone holder, bottle holder, wireless smart charger, quick keys on handle bar
- Max user weight: 350 lbs.
- Size: L1710 W 640 H 2000 mm L67" W25" H 78" .Machine weight: 312 lbs. Portability: 2 front transport wheels.
- Warranty: Frame: Lifetime. Parts & console: 3 years.