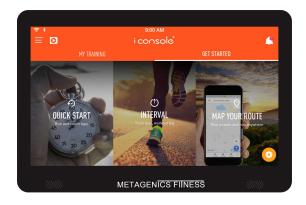

## MF-9005TP Elliptical

21.5" touch i-console

21.5" LED console

## Specifications:

- Power Source: 110 volts / 15 amps for 21.5" touch console and LED console. LED Console self-propelled has no incline.
- Console output: speed, RPM, time, distance, calories, watts and pulse.
- Touch screen console: WIFI-i-console: Kinomap, Youtube, Spotify, Facebook, Instagram, 400 meters lap,etc.
- Programs: Quick start, interval, map your route, constant power, 12 program profile, H.R. control.
- Resistance: 32 levels. Maximum power output: 350 watts. Stride length: 21". Incline range: 0-10 degrees only when the unit is plugged to 110 volts/15 Amps. Self-propelled LED has no incline feature.
- Features: tablet & phone holder, bottle holder, wireless smart charger, quick keys on handle bar
- Max user weight: 350 lbs.
- Size: L1710 W 640 H 2000 mm L67" W25" H 78" .Machine weight: 312 lbs. Portability: 2 front transport wheels.
- Warranty: Frame: Lifetime. Parts & console: 3 years.