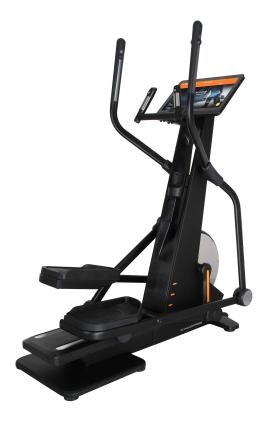

## MF-9005TP Elliptical

21.5" touch i-console

21.5" LED console

## Specifications:

- Power Source: 110 volts / 15 amps for 21.5" touch console and LED console. LED Console self-propelled has no incline.
- Console output: speed, RPM, time, distance, calories, watts and pulse.
- Touch screen console: WIFI-i-console: Kinomap, Youtube, Spotify, Facebook, Instagram, 400 meters lap,etc.
- Programs: Quick start, interval, map your route, constant power, 12 program profile, H.R. control.
- Resistance: 32 levels. Maximum power output: 350 watts. Stride length: 21". Incline range: 0-10 degrees only when the unit is plugged to 110 volts/15 Amps. Self-propelled LED has no incline feature.
- Features: tablet & phone holder, bottle holder, wireless smart charger, quick keys on handle bar
- Max user weight: 350 lbs.
- Size: L1710 W 640 H 2000 mm L67" W25" H 78" .Machine weight: 312 lbs. Portability: 2 front transport wheels.
- Warranty: Frame: Lifetime. Parts & console: 3 years.