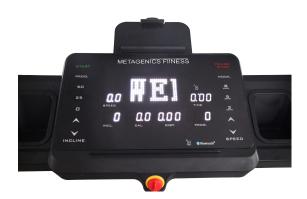

## LED Console

## Specifications:

- Power Source: 110 volts / 15 amps dedicated electric line. AC drive motor 3hp/ peak 5hp.
- Console output: Speed, incline, time, program, calories, distance, heart rate.
- Speed 0.5-8 km/hr quick speed keys; 3,5,8 km/hr. Elevation: -5 to 50% speed elevation: 25% & 50%.
- Programs: Manual, pre-programmed; P1-12 + 3 Mode programs.
- Safety brake system with lanyard and clip.
- Features: tablet & phone holder, bottle holder, rubber cushion system for the deck with silicone anti slip side rails for extra safety. Ergonomic hand rail for proper posture when climbing.
- Max user weight: 350 lbs.
- Size: L 920 W 1340 H 1755 mm L37" W52" H 69" Machine weight: 343 lbs. Portability: 2 rear transport wheels.
- Running surface: W 510 \* L 1100 mm W 20" \* L 43". Running belt 2.5 mm non slip texture.
- Warranty: Frame: Lifetime. Parts & console: 3 years.