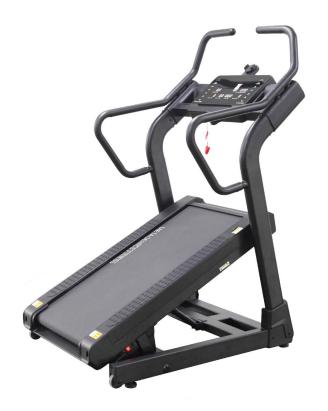

## MF-Incline trainer K851A

## Specifications:

- Power Source: 110 volts / 15 amps dedicated electric line. AC drive motor 3hp/ peak 5hp.
- Console output: Speed, incline, time, program, calories, distance, heart rate.
- Speed 0.5-8 km/hr quick speed keys; 3,5,8 km/hr. Elevation: -5 to 50% speed elevation: 25% & 50%.
- Programs: Manual, pre-programmed; P1-12 + 3 Mode programs.
- Safety brake system with lanyard and clip.
- Features: tablet & phone holder, bottle holder, rubber cushion system for the deck with silicone anti slip side rails for extra safety. Ergonomic hand rail for proper posture when climbing.
- Max user weight: 350 lbs.
- Size: L 920 W 1340 H 1755 mm L37" W52" H 69" Machine weight: 343 lbs. Portability: 2 rear transport wheels.
- Running surface: W 510 \* L 1100 mm W 20" \* L 43". Running belt 2.5 mm non slip texture.
- Warranty: Frame: Lifetime. Parts & console: 3 years.