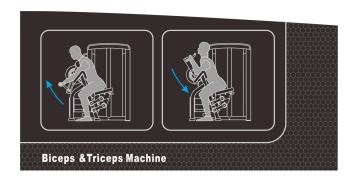

#### MF-L1083 Biceps/Triceps

The Biceps/Triceps machine features two exercises in one space saving machine. Single seat adjustment ratchets for proper exercise positioning and optimal comfort. Specifications
Dimensions (L x W x H):
1410\*1100\*1460mm
Product Weight: 481 lb (210 kg)

Product Weight:481 lb (210 kg) Weight Stack: 220 lb (100 kg)