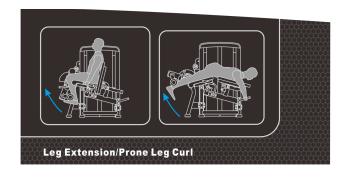

### MF-L1084A Leg extension/Prone leg curl

Specifications

Dimensions (L x W x H): 1660\*1070\*1460mm

Product Weight: 507 lb (230 kg) Weight Stack: 220 lb (100 kg)

# MF-L1081 Leg extension / seated leg curl

Dimensions L1310 W 1080 H 1460 mm Product weight: 481 lbs (218 kgs) Weigh stack: 220 lbs (100 kgs)