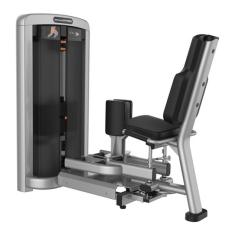

### MF-L1025 Inner/outer thigh

Inner & Outer Thigh utilizes a unique reversing mechanism that provides biomechanically correct resistance in both directions, resulting in a natural feel. An efficient two-in-one design saves valuable floor space.

Specifications
Dimensions (L x W )

Dimensions (L x W x H): 1650\*810\*1460 mm

Product Weight: 507 lb (230 kg) Weight Stack: 220 lb (100 kg)