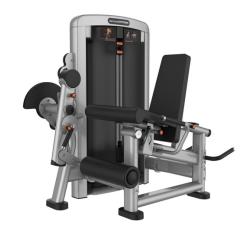

# MF-L1081 Leg extension / seated leg curl

Dimensions L1310 W 1080 H 1460 mm Product weight: 481 lbs (218 kgs) Weigh stack: 220 lbs (100 kgs)