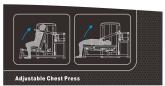

#### MF-L1082 Multi press/ Chest & Shoulders

Multi-press for Chest & Shoulders Dual function machine to exercise shoulders and chest in different angles. Specifications Dimensions (L x W x H):

Dimensions (L x W x H): 2010\*1400\*1460 mm

Product Weight: 507 lb (230 kg) Weight Stack: 220 lb (100 kg)