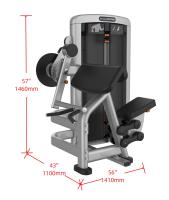

#### MF-L1083 Biceps/Triceps

The Biceps/Triceps machine features two exercises in one space saving machine. Single seat adjustment ratchets for proper exercise positioning and optimal comfort. Specifications
Dimensions (L x W x H):
1410\*1100\*1460mm
Product Weight: 481 lb (210 kg)

Product Weight:481 lb (210 kg) Weight Stack: 220 lb (100 kg)