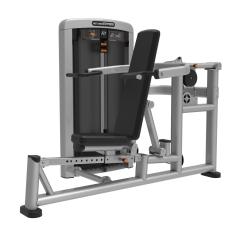

#### MF-L1082 Multi press/ Chest & Shoulders

Multi-press for Chest & Shoulders Dual function machine to exercise shoulders and chest in different angles. Specifications Dimensions (L x W x H):

Dimensions (L x W x H): 2010\*1400\*1460 mm

Product Weight: 507 lb (230 kg) Weight Stack: 220 lb (100 kg)