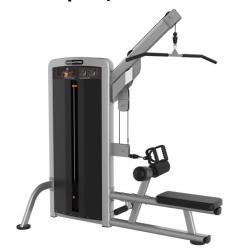

## MF-L1080 Lat pull / Seated Row

Lat Pulldown/ Seated row accommodates two exercises that target the entire back and rear shoulder muscle groups. Specifications

Dimensions (L x W x H): 2015\*1100\*2190 mm