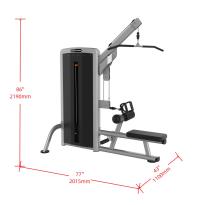

## MF-L1080 Lat pull / Seated Row

Lat Pulldown/ Seated row accommodates two exercises that target the entire back and rear shoulder muscle groups. Specifications

Dimensions (L x W x H): 2015\*1100\*2190 mm