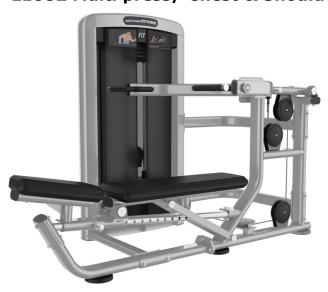

#### MF-L1082 Multi press/ Chest & Shoulders

Multi-press for Chest & Shoulders Dual function machine to exercise shoulders and chest in different angles. Specifications Dimensions (L x W x H):

Dimensions (L x W x H): 2010\*1400\*1460 mm

Product Weight: 507 lb (230 kg) Weight Stack: 220 lb (100 kg)