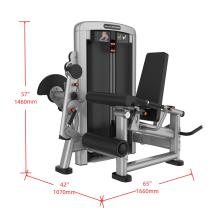

### MF-L1084A Leg extension/Prone leg curl

Specifications

Dimensions (L x W x H): 1660\*1070\*1460mm

Product Weight: 507 lb (230 kg) Weight Stack: 220 lb (100 kg)