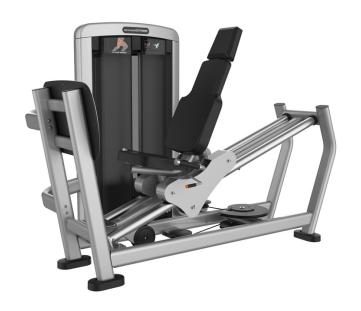

### MF-L1003 Leg press/ Calf press

The Leg Press/Calf press is an essential component of your strength training routine that features biomechanically sound positioning and pressing angles with a maintenance-free stainless-steel rails that provide a smooth movement.