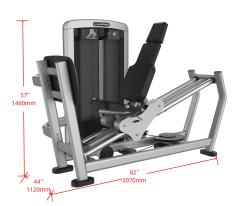

Specifications
Dimensions (L x W x H): 2070\*1120\*1460 mm

Product Weight: 683 lb (310 kg) Weight Stack: 265 lb (120 kg)