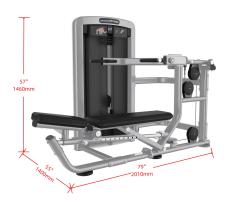

#### MF-L1082 Multi press/ Chest & Shoulders

Multi-press for Chest & Shoulders Dual function machine to exercise shoulders and chest in different angles. Specifications Dimensions (L x W x H):

Dimensions (L x W x H): 2010\*1400\*1460 mm

Product Weight: 507 lb (230 kg) Weight Stack: 220 lb (100 kg)