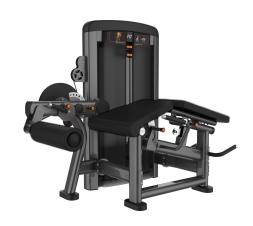

### MF-L1084A Leg extension/Prone leg curl

Specifications

Dimensions (L x W x H): 1660\*1070\*1460mm

Product Weight: 507 lb (230 kg) Weight Stack: 220 lb (100 kg)