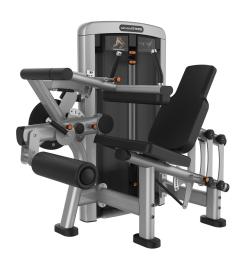

### MF-L1025 Inner/outer thigh

Inner & Outer Thigh utilizes a unique reversing mechanism that provides biomechanically correct resistance in both directions, resulting in a natural feel. An efficient two-in-one design saves valuable floor space.

Specifications
Dimensions (L x W )

Dimensions (L x W x H): 1650\*810\*1460 mm

Product Weight: 507 lb (230 kg) Weight Stack: 220 lb (100 kg)