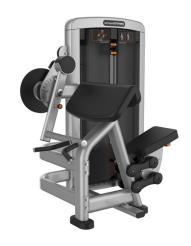

#### MF-L1083 Biceps/Triceps

The Biceps/Triceps machine features two exercises in one space saving machine. Single seat adjustment ratchets for proper exercise positioning and optimal comfort. Specifications
Dimensions (L x W x H):
1410\*1100\*1460mm
Product Weight: 481 lb (210 kg)

Product Weight:481 lb (210 kg) Weight Stack: 220 lb (100 kg)